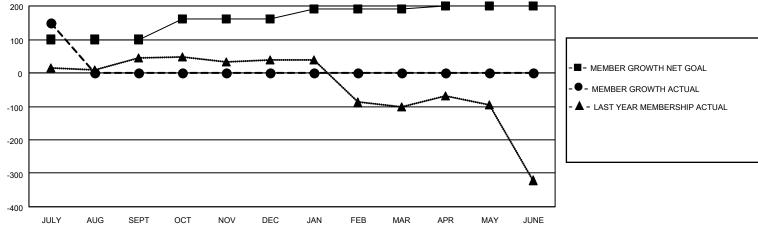

## MONTHLY MEMBERSHIP PROGRESS REPORT

LOCATION INDIA District 321C2 Results as of: 7/31/2021

| Clubs         |               |             |               | Members               |                        |                         |                                                    |  |
|---------------|---------------|-------------|---------------|-----------------------|------------------------|-------------------------|----------------------------------------------------|--|
|               | RESULTS FOR   | R 2021-2022 |               | RESULTS FOR 2021-2022 |                        |                         |                                                    |  |
| QUARTER       | NEW CLUB GOAL | NEW CLUBS   | DROPPED CLUBS | QUARTER MEME          | BER GROWTH NET<br>GOAL | MEMBER GROWTH<br>ACTUAL | DROPPED<br>MEMBERS ACTUAL<br>(including transfers) |  |
| JULY/AUG/SEPT | 4             | 7           | 1             | JULY/AUG/SEPT         | 100                    | 175                     | 21                                                 |  |
| OCT/NOV/DEC   | 2             | 0           | 0             | OCT/NOV/DEC           | 60                     | 0                       | 0                                                  |  |
| JAN/FEB/MAR   | 1             | 0           | 0             | JAN/FEB/MAR           | 30                     | 0                       | 0                                                  |  |
| APR/MAY/JUNE  | 1             | 0           | 0             | APR/MAY/JUNE          | 10                     | 0                       | 0                                                  |  |