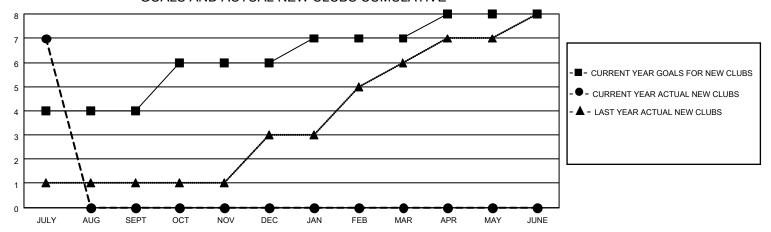

## GOALS AND ACTUAL NEW CLUBS CUMULATIVE

| DROPPED CLUBS: 1 |    | 11 CLUBS OF 84 ADDED 1 OR MORE | GENDER DISTRIBUTION             |                |       |
|------------------|----|--------------------------------|---------------------------------|----------------|-------|
|                  |    | NEW MEMBERS                    | MALE                            | 1,832 (64.21%) |       |
|                  |    | 1                              | FEMALE                          | 1,021 (35.79%) |       |
| DROPPED MEMBERS  |    |                                |                                 |                |       |
| DECEASED         | 1  | CLICK HERE FOR CUMULATIVE      | TOTAL FAMILY UNIT MEMBERS       |                | 1,568 |
| CLUB CANCELLED   | 0  | MEMBERSHIP DATA                |                                 |                | 994   |
| OTHER 21         |    |                                | FAMILY MEMBERS PAYING HALF DUES |                | 994   |
| TOTAL            | 22 |                                |                                 |                |       |